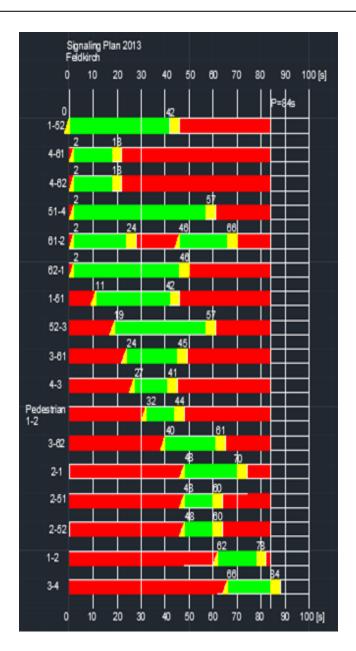

### REARRANGEMENT OF DOMPLATZ





### REARRANGEMENT OF DOMPLATZ









## SIGNAL PLAN (2025)







Phase 1



Phase 3

### **GREEN ELEMENTS**





Chicago, USA



Madrid, Spain



Vienna, Austria





#### **CONCLUSION**



- Improvement of situation for pedestrians, cyclists & public transport
- Reduction of car traffic in the city centre
- Reduction of capacity for car traffic of ~ 10 %
  (But: Longer signal period can increase capacity)
- More green areas
- Less noise & air pollution
- Higher safety
- Better mobility
- Higher standard of living in & higher attractiveness of the city centre

#### REGAINING URBAN SPACE FOR PEOPLE



# THANK YOU for your kind attention!

#### **A**TTACHMENT



## SIGNAL PLAN (2013)





Phase 1 Phase 2



Phase 3

## PHASE DISTRIBUTION (2013)





## Intersection – Status Quo (2013)





## REARRANGED INTERSECTION (2025)





# REARRANGED INTERSECTION (2025)





## REARRANGED INTERSECTION (2025)