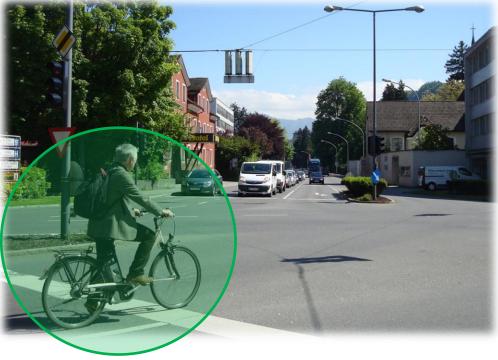

## **BÄRENKREUZUNG** (Task 2)

#### Rearrangement of the central intersection



Adam Kapcsos Andras Körizs Guillermo Gonzalez Thomas Heinzle















#### **GOALS**



Pedestrian Traffic

**Car Traffic** 

- Cycling
- Public Transport (Bus)



### PEDESTRIAN TRAFFIC





#### **C**YCLING





Bicycle route network (Feldkirch, City Center)

## **C**YCLING







## **CYCLING** (BEGEGNUNGSZONE)





## CYCLING - TURNING LEFT (SCHLOSSGRABEN)





# PUBLIC TRANSPORT (BUS)





## BUS & BICYCLE LANE (BAHNHOFSTRASSE)





## **CAR TRAFFIC**





### REARRANGEMENT OF DOMPLATZ





### REARRANGEMENT OF DOMPLATZ









## SIGNAL PLAN (2025)







Phase 1



Phase 3

### **GREEN ELEMENTS**





Chicago, USA



Madrid, Spain



Vienna, Austria





#### **CONCLUSION**



- Improvement of situation for pedestrians, cyclists & public transport
- Reduction of car traffic in the city centre
- Reduction of capacity for car traffic of ~ 10 %
  (But: Longer signal period can increase capacity)
- More green areas
- Less noise & air pollution
- Higher safety
- Better mobility
- Higher standard of living in & higher attractiveness of the city centre

#### REGAIN