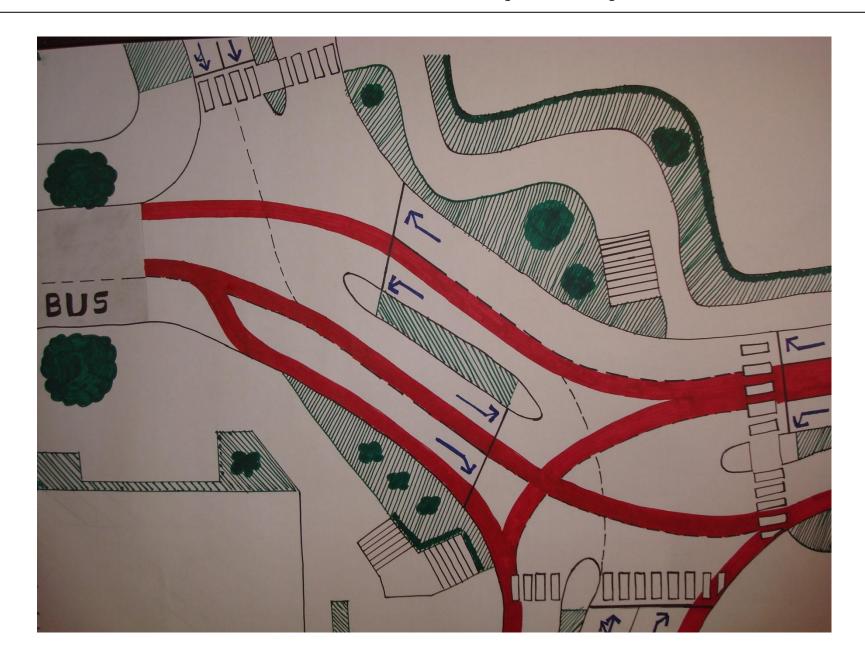

## SIGNAL PLAN (2025)







Phase 1



Phase 3

### **GREEN ELEMENTS**





Chicago, USA



Madrid, Spain



Vienna, Austria





#### **CONCLUSION**



- Improvement of situation for pedestrians, cyclists & public transport
- Reduction of car traffic in the city centre
- Reduction of capacity for car traffic of ~ 10 %
  (But: Longer signal period can increase capacity)
- More green areas
- Less noise & air pollution
- Higher safety
- Better mobility
- Higher standard of living in & higher attractiveness of the city centre

#### REGAINING URBAN SPACE FOR PEOPLE



# THANK YOU for your kind attention!

#### **A**TTACHMENT



## SIGNAL PLAN (2013)





Phase 1 Phase 2



Phase 3

## PHASE DISTRIBUTION (2013)





## Intersection – Status Quo (2013)





## REARRANGED INTERSECTION (2025)





# REARRANGED INTERSECTION (2025)





## REARRANGED INTERSECTION (2025)