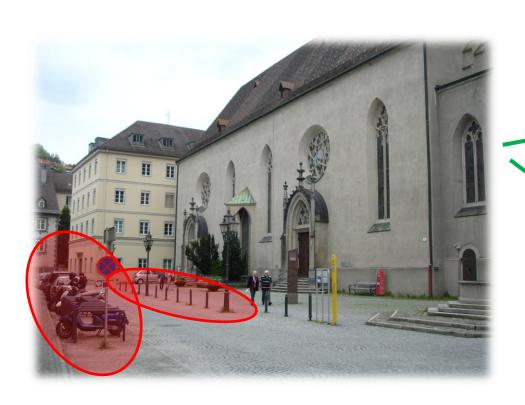

## **BÄRENKREUZUNG** (Task 2)

#### Rearrangement of the central intersection



Adam Kapcsos Andras Körizs Guillermo Gonzalez Thomas Heinzle















#### **GOALS**



Pedestrian Traffic

**Car Traffic** 

- Cycling
- Public Transport (Bus)



### PEDESTRIAN TRAFFIC





#### **C**YCLING





Bicycle route network (Feldkirch, City Center)

## **C**YCLING







## **CYCLING** (BEGEGNUNGSZONE)





## CYCLING - TURNING LEFT (SCHLOSSGRABEN)





# PUBLIC TRANSPORT (BUS)





## BUS & BICYCLE LANE (BAHNHOFSTRASSE)





## **CAR TRAFFIC**





### REARRANGEMENT OF DOMPLATZ





### REARRANGEMENT OF DOMPLATZ









## SIGNAL PLAN (2025)







Phase 1



Phase 3

### **GREEN ELEMENTS**





Chicago, USA



Madrid, Spain



Vienna, Austria





#### **CONCLUSION**



- Improvement of situation for pedestrians, cyclists & public transport
- Reduction of car traffic in the city centre
- Reduction of capacity for car traffic of ~ 10 %
  (But: Longer signal period can increase capacity)
- More green areas
- Less noise & air pollution
- Higher safety
- Better mobility
- Higher standard of living in & higher attractiveness of the city centre

#### REGAINING URBAN SPACE FOR PEOPLE



# THANK YOU for your kind attention!

#### **A**TTACHMENT



## SIGNAL PLAN (2013)





Phase 1 Phase 2



Phase 3

## PHASE DISTRIBUTION (2013)





## Intersection – Status Quo (2013)





## REARRANGED INTERSECTION (202