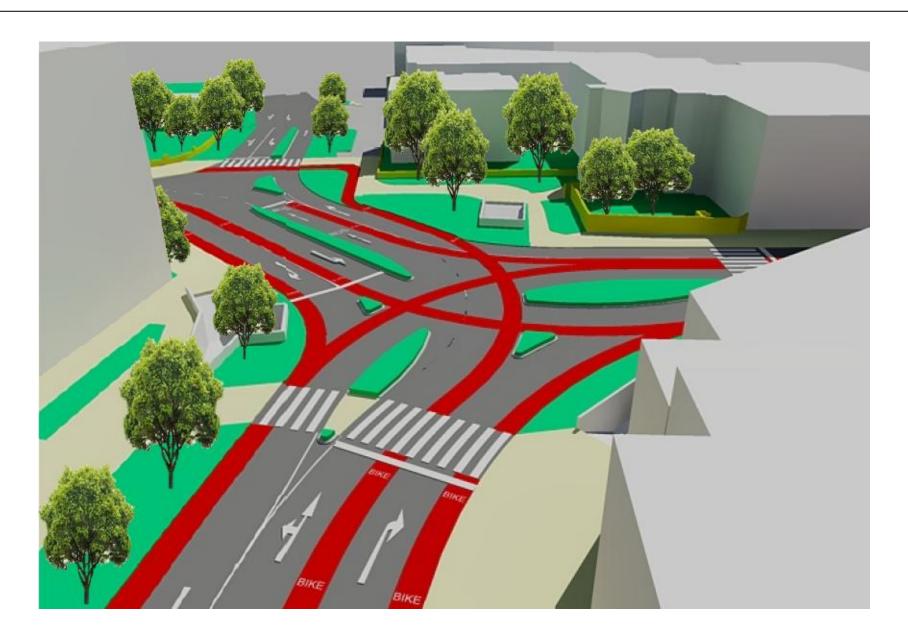

## **BÄRENKREUZUNG** (Task 2)

#### Rearrangement of the central intersection



Adam Kapcsos Andras Körizs Guillermo Gonzalez Thomas Heinzle















#### **GOALS**



Pedestrian Traffic

**Car Traffic** 

- Cycling
- Public Transport (Bus)



### PEDESTRIAN TRAFFIC





#### **C**YCLING





Bicycle route network (Feldkirch, City Center)

## **C**YCLING







## **CYCLING** (BEGEGNUNGSZONE)





## CYCLING - TURNING LEFT (SCHLOSSGRABEN)





# PUBLIC TRANSPORT (BUS)





## BUS & BICYCLE LANE (BAHNHOFSTRASSE)





## **CAR TRAFFIC**





### REARRANGEMENT OF DOMPLATZ





### REARRANGEMENT OF DOMPLATZ









## SIGNAL PLAN (2025)







Phase 1



Phase 3

### **GREEN ELEMENTS**





Chicago, USA



Madrid, Spain



Vienna, Austria





#### **CONCLUSION**



- Improvement of situation for pedestrians, cyclists & public transport
- Reduction of car traffic in the city centre
- Reduction of capacity for car traffic of ~ 10 %
  (But: Longer signal period can increase capacity)
- More green areas
- Less noise & air pollution
- Higher safety
- Better mobility
- Higher standard of living in & higher attractiveness of the city centre

#### REGAINING URBAN SPACE FOR PEOPLE



# THANK YOU for your kind attention!

#### **A**TTACHM