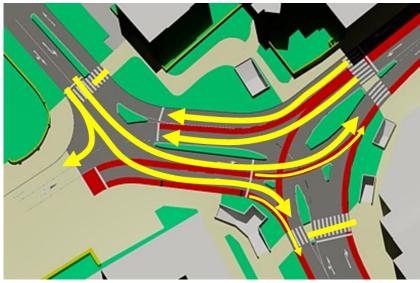

## **BÄRENKREUZUNG** (Task 2)

#### Rearrangement of the central intersection



Adam Kapcsos Andras Körizs Guillermo Gonzalez Thomas Heinzle















#### **GOALS**



Pedestrian Traffic

**Car Traffic** 

- Cycling
- Public Transport (Bus)



### PEDESTRIAN TRAFFIC





#### **C**YCLING





Bicycle route network (Feldkirch, City Center)

## **C**YCLING







## **CYCLING** (BEGEGNUNGSZONE)





## CYCLING - TURNING LEFT (SCHLOSSGRABEN)





# PUBLIC TRANSPORT (BUS)





## BUS & BICYCLE LANE (BAHNHOFSTRASSE)





## **CAR TRAFFIC**





### REARRANGEMENT OF DOMPLATZ





### REARRANGEMENT OF DOMPLATZ









## SIGNAL PLAN (2025)







Phase 1



Phase 3

### **GREEN ELEMENTS**





Chicago, USA



Madrid, Spain



Vienna, Austria





#### **CONCLUSION**



- Improvement of situation for pedestrians, cyclists & public transport
- Reduction of car traffic in the city centre
- Reduction of capacity for car traffic of ~ 10 %
  (But: Longer signal period can increase capacity)
- More green areas
- Less noise & air pollution
- Higher safety
- Better mobility
- Higher standard of living in & higher attractiveness of the city centre

#### REGAINING URBAN SPACE FOR PEOPLE



# THANK YOU for your kind attention!

#### **A**TTACHMENT



## SIGNAL PLAN (2013)





Phase 1 Phase 2



Phase 3

## PHASE DISTRIBUTION (2013)





## Intersection – Status Quo (2013)





## REARRANGED INTERSECTION (2025)





# REARRANGED INTERSECTION