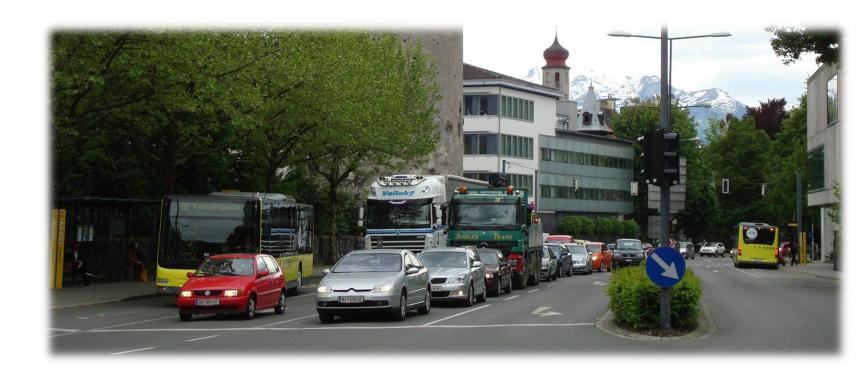

## **BÄRENKREUZUNG** (Task 2)

#### Rearrangement of the central intersection



Adam Kapcsos Andras Körizs Guillermo Gonzalez Thomas Heinzle















#### **GOALS**



Pedestrian Traffic

**Car Traffic** 

- Cycling
- Public Transport (Bus)



### PEDESTRIAN TRAFFIC





#### **C**YCLING





Bicycle route network (Feldkirch, City Center)

## **C**YCLING







## **CYCLING** (BEGEGNUNGSZONE)





## CYCLING - TURNING LEFT (SCHLOSSGRABEN)





# PUBLIC TRANSPORT (BUS)





## BUS & BICYCLE LANE (BAHNHOFSTRASSE)





## **CAR TRAFFIC**





### REARRANGEMENT OF DOMPLATZ





### REARRANGEMENT OF DOMPLATZ









## SIGNAL PLAN (2025)







Phase 1



Phase 3

### **GREEN ELEMENTS**





Chicago, USA



Madrid, Spain



Vienna, Austria





#### **CONCLUSION**



- Improvement of situation for pedestrians, cyclists & public transport
- Reduction of car traffic in the city centre
- Reduction of capacity for car traffic of ~ 10 %
  (But: Longer signal period can increase capacity)
- More green areas
- Less noise & air pollution