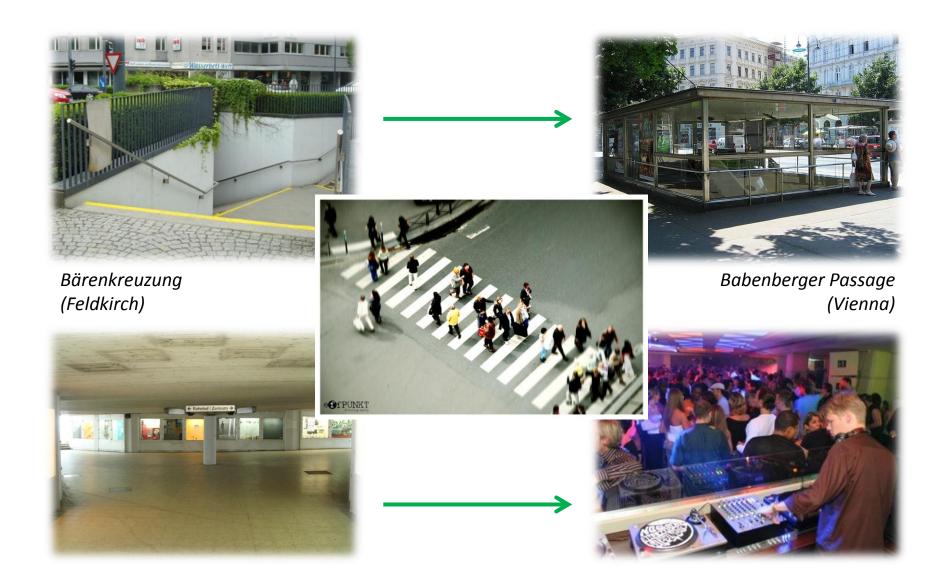

## **BÄRENKREUZUNG** (Task 2)

#### Rearrangement of the central intersection



Adam Kapcsos Andras Körizs Guillermo Gonzalez Thomas Heinzle















#### **GOALS**



Pedestrian Traffic

**Car Traffic** 

- Cycling
- Public Transport (Bus)



### PEDESTRIAN TRAFFIC





#### **C**YCLING





Bicycle route network (Feldkirch, City Center)

## **C**YCLING







## **CYCLING** (BEGEGNUNGSZONE)





## CYCLING - TURNING LEFT (SCHLOSSGRABEN)





# PUBLIC TRANSPORT (BUS)





## BUS & BICYCLE LANE (BAHNHOFSTRASSE)





## **CAR TRAFFIC**





### REARRANGEMENT OF DOMPLATZ





### REARRANGEMENT OF DOMPLATZ









## SIGNAL PLAN (2025)







Phase 1



Phase 3

### **GREEN ELEMENTS**





Chicago, USA



Madrid, Spain



Vienna, Austria





#### **CONCLUSION**



- Improvement of situation for pedestrians, cyclists & public transport
- Reduction of car traffic in the city centre
- Reduction of capacity for car traffic of ~ 10 %
  (But: Longer signal period can increase capacity)
- More green areas
- Less noise & air pollution
- Higher safety
- Better mob