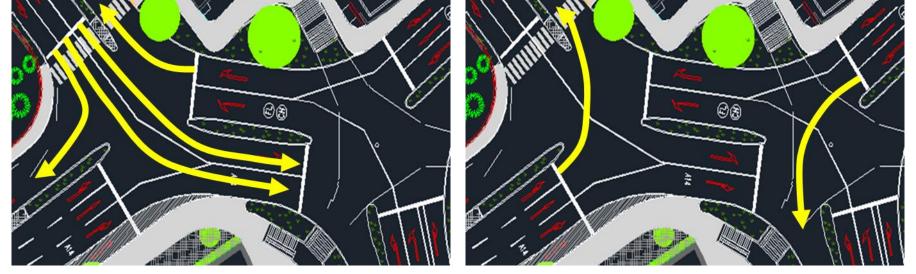

## **C**YCLING

## **CYCLING** (BEGEGNUNGSZONE)

## CYCLING - TURNING LEFT (SCHLOSSGRABEN)