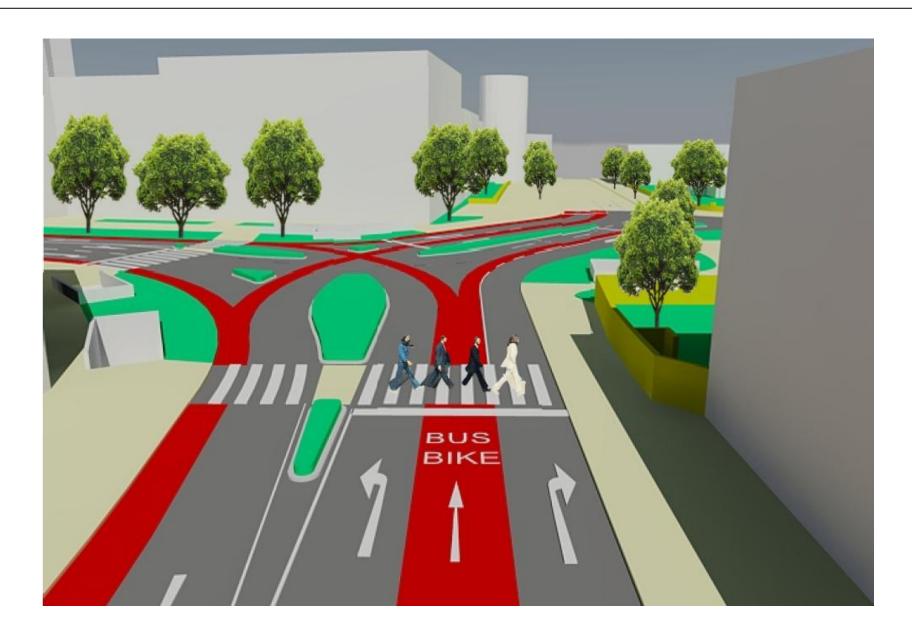

## **BÄRENKREUZUNG** (Task 2)

#### Rearrangement of the central intersection



Adam Kapcsos Andras Körizs Guillermo Gonzalez Thomas Heinzle















#### **GOALS**



Pedestrian Traffic

**Car Traffic** 

- Cycling
- Public Transport (Bus)



### PEDESTRIAN TRAFFIC





#### **C**YCLING





Bicycle route network (Feldkirch, City Center)

## **C**YCLING







## **CYCLING** (BEGEGNUNGSZONE)





## CYCLING - TURNING LEFT (SCHLOSSGRABEN)





# PUBLIC TRANSPORT (BUS)





## BUS & BICYCLE LANE (BAHNHOFSTRASSE)





## **CAR TRAFFIC**





### REARRANGEMENT OF DOMPLATZ





### REARRANGEMENT OF DOMPLATZ









## SIGNAL PLAN (2025)







Phase 1



Phase 3

### **GREEN ELEMENTS**





Chicago, USA



Madrid, Spain



Vienna, Austria





#### **CONCLUSION**



- Improvement of situation for pedestrians, cyclists & public transport
- Reduction of car traffic in the city centre
- Reduction of capacity for car traffic of ~ 10 %
  (But: Longer signal period can increase capacity)
- More green areas
- Less noise & air pollution
- Higher safety
- Better mobility
- Higher standard of living in & higher attractiveness of the city centre

#### REGAINING URBAN SPACE FOR PEOPLE



# THANK YOU for your kind attention!

#### **A**TTACHMENT



## SIGNAL PLAN (2013)





Phase 1 Phase 2



Phase 3

## PHASE DIS