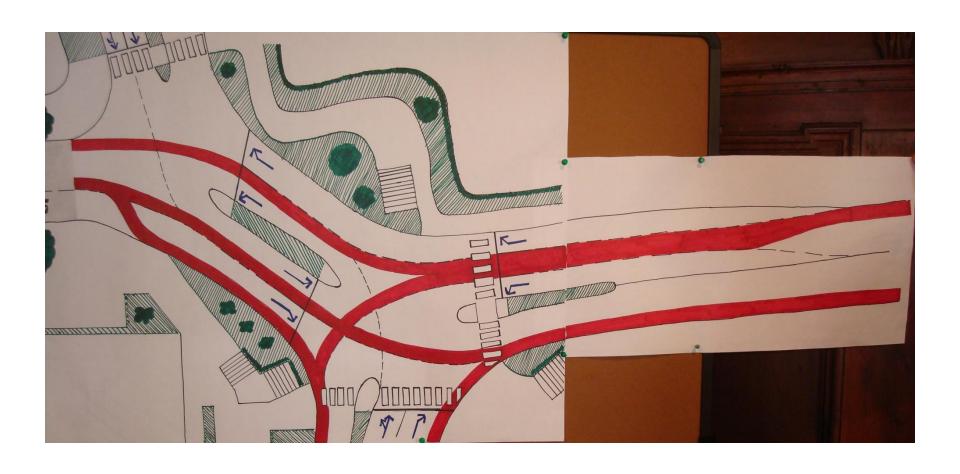

Phase 3

### **GREEN ELEMENTS**





Chicago, USA



Madrid, Spain



Vienna, Austria





#### **CONCLUSION**



- Improvement of situation for pedestrians, cyclists & public transport
- Reduction of car traffic in the city centre
- Reduction of capacity for car traffic of ~ 10 %
  (But: Longer signal period can increase capacity)
- More green areas
- Less noise & air pollution
- Higher safety
- Better mobility
- Higher standard of living in & higher attractiveness of the city centre

#### REGAINING URBAN SPACE FOR PEOPLE



# THANK YOU for your kind attention!

#### **A**TTACHMENT



## SIGNAL PLAN (2013)





Phase 1 Phase 2



Phase 3

## PHASE DISTRIBUTION (2013)





## Intersection – Status Quo (2013)





## REARRANGED INTERSECTION (2025)





# REARRANGED INTERSECTION (2025)





## REARRANGED INTERSECTION (2025)