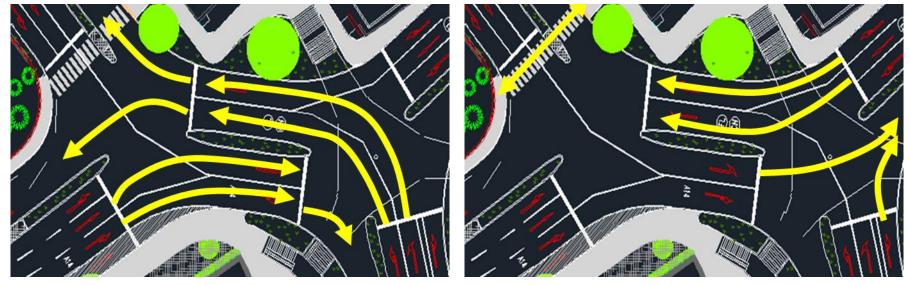

## BUS & BICYCLE LANE (BAHNHOFSTRASSE)





## **CAR TRAFFIC**





### REARRANGEMENT OF DOMPLATZ





### REARRANGEMENT OF DOMPLATZ









## SIGNAL PLAN (2025)







Phase 1



Phase 3

### **GREEN ELEMENTS**





Chicago, USA



Madrid, Spain



Vienna, Austria





#### **CONCLUSION**



- Improvement of situation for pedestrians, cyclists & public transport
- Reduction of car traffic in the city centre
- Reduction of capacity for car traffic of ~ 10 %
  (But: Longer signal period can increase capacity)
- More green areas
- Less noise & air pollution
- Higher safety
- Better mobility
- Higher standard of living in & higher attractiveness of the city centre

#### REGAINING URBAN SPACE FOR PEOPLE



# THANK YOU for your kind attention!

#### **A**TTACHMENT



## SIGNAL PLAN (2013)





Phase 1 Phase 2



Phase 3

## PHASE DISTRIBUTION (2013)





## Intersection – Status Quo (2013)





## REARRANGED INTERSECTION (2025)





# REARRANGED INTERSECTION (2025)





## REARRANGED INTERSECTION (2025)