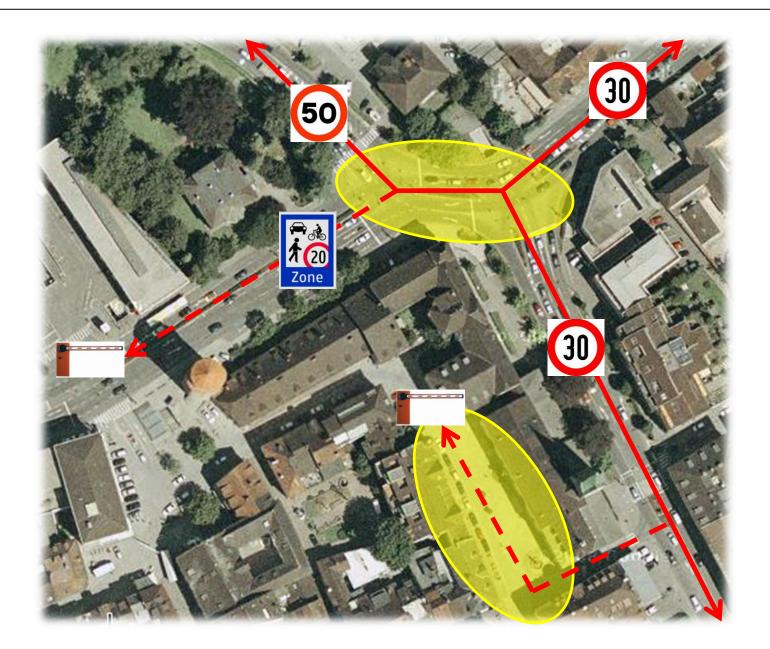

## **BÄRENKREUZUNG** (Task 2)

#### Rearrangement of the central intersection



Adam Kapcsos Andras Körizs Guillermo Gonzalez Thomas Heinzle















#### **GOALS**



Pedestrian Traffic

**Car Traffic** 

- Cycling
- Public Transport (Bus)



### PEDESTRIAN TRAFFIC





#### **C**YCLING





Bicycle route network (Feldkirch, City Center)

## **C**YCLING







## **CYCLING** (BEGEGNUNGSZONE)





## CYCLING - TURNING LEFT (SCHLOSSGRABEN)





# PUBLIC TRANSPORT (BUS)





## BUS & BICYCLE LANE (BAHNHOFSTRASSE)





## **CAR TRAFFIC**





### REARRANGEMENT OF DOMPLATZ





### REARRANGEMENT OF DOMPLATZ









## SIGNAL PLAN (2025)







Phase 1



Phase 3

### **GREEN ELEMENTS**





Chicago, USA



Madrid, Spain



Vienna, Austria





#### **CONCLUSION**



- Improvement of situation for pedestrians, cyclists & public transport
- Reduction of car traffic in the city centre
- Reduction of capacity for car traffic of ~ 10 %
  (But: Longer signal period can increase capacity)
- More green areas
- Less noise & air pollution
- Higher safety
- Better mobility
- Higher standard of living in & higher attractiveness of the city centre

#### REGAINING URBAN SPACE FOR PEOPLE



# THANK YOU for your kind attention!

#### **A**TTACHMENT



## SIGNAL PLAN (2013)





Phase 1 Phase 2



Phase 3

## PHASE DISTRIBUTION (2013)





##