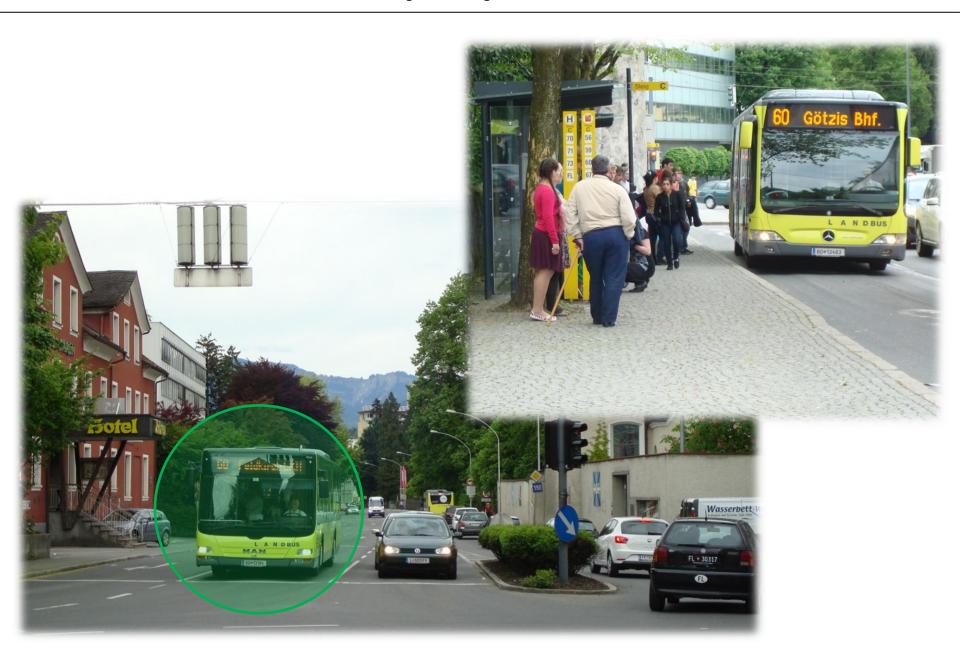

## **BÄRENKREUZUNG** (Task 2)

#### Rearrangement of the central intersection



Adam Kapcsos Andras Körizs Guillermo Gonzalez Thomas Heinzle















#### **GOALS**



Pedestrian Traffic

**Car Traffic** 

- Cycling
- Public Transport (Bus)



### PEDESTRIAN TRAFFIC





#### **C**YCLING





Bicycle route network (Feldkirch, City Center)

## **C**YCLING







## **CYCLING** (BEGEGNUNGSZONE)





## CYCLING - TURNING LEFT (SCHLOSSGRABEN)





# PUBLIC TRANSPORT (BUS)





## BUS & BICYCLE LANE (BAHNHOFSTRASSE)





## **CAR TRAFFIC**





### REARRANGEMENT OF DOMPLATZ





### REARRANGEMENT OF DOMPLATZ









## SIGNAL PLAN (2025)







Phase 1



Phase 3

### **GREEN ELEMENTS**





Chicago, USA



Madrid, Spain



Vienna, Austria





#### **CONCLUSION**



- Improvement of situation for pedestrians, cyclists & public transport
- Reduction of car traffic in the city centre
- Reduction of capacity for car traffic of ~ 10 %
  (But: Longer signal period can increase capacity)
- More green areas
- Less noise & air pollution
- Higher safety
- Better mobility
- Higher standard of living in & higher attractiveness of the city centre

#### REGAINING URBAN SPACE FOR PEOPLE



# THANK YOU for your kind attention!

#### **A**TTACHMENT



## SIGNAL PLAN (2013)