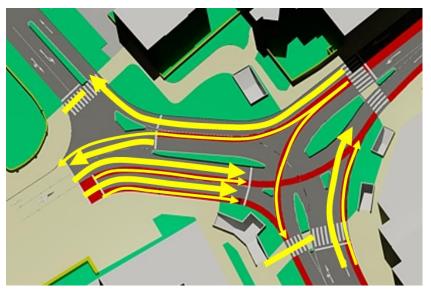

## **BÄRENKREUZUNG** (Task 2)

#### Rearrangement of the central intersection



Adam Kapcsos Andras Körizs Guillermo Gonzalez Thomas Heinzle















#### **GOALS**



Pedestrian Traffic

**Car Traffic** 

- Cycling
- Public Transport (Bus)



### PEDESTRIAN TRAFFIC





#### **C**YCLING





Bicycle route network (Feldkirch, City Center)

## **C**YCLING







## **CYCLING** (BEGEGNUNGSZONE)





## CYCLING - TURNING LEFT (SCHLOSSGRABEN)





# PUBLIC TRANSPORT (BUS)





## BUS & BICYCLE LANE (BAHNHOFSTRASSE)





## **CAR TRAFFIC**





### REARRANGEMENT OF DOMPLATZ





### REARRANGEMENT OF DOMPLATZ









## SIGNAL PLAN (2025)







Phase 1



Phase 3

### **GREEN ELEMENTS**





Chicago, USA



Madrid, Spain



Vienna, Austria





#### **CONCLUSION**



- Improvement of situation for pedestrians, cyclists & public transport
- Reduction of car traffic in the city centre
- Reduction of capacity for car traffic of ~ 10 %
  (But: Longer signal period can increase capacity)
- More green areas
- Less noise & air pollution
- Higher safety
- Better mobility
- Higher standard of living in & higher attractiveness of the city centre

#### REGAINING URBAN SPACE FOR PEOPLE



# THANK YOU for your kind attention!

#### **A**TTACHMENT



## SIGNAL PLAN (2013)





Phase 1 Phase 2



Phase 3

## PHASE DISTRIBUTION (2013)





## Intersection – Status Quo (2013)





## REARRANGED INTERSECTION (2025)





# REARRANGED INTERSECTI