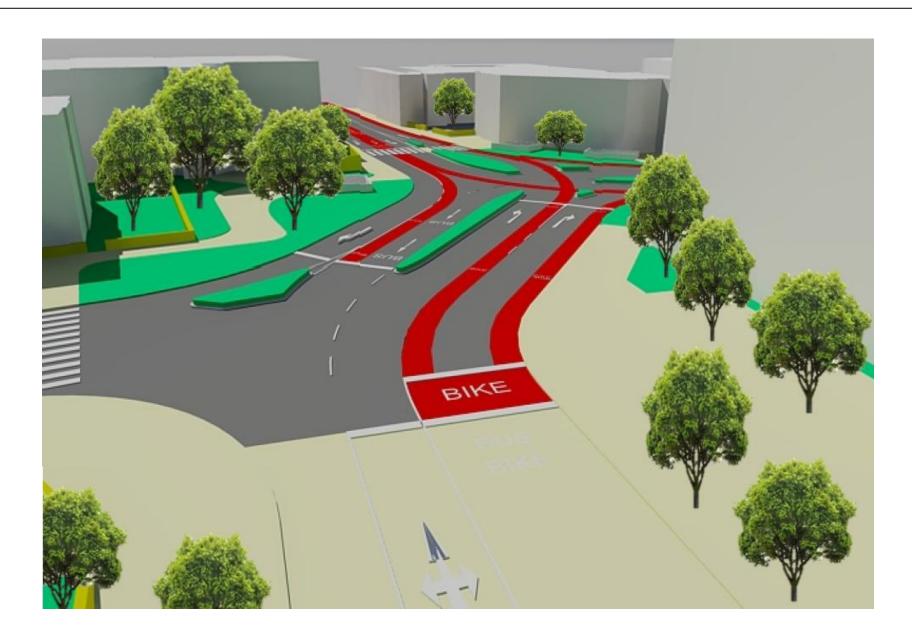

## **BÄRENKREUZUNG** (Task 2)

#### Rearrangement of the central intersection



Adam Kapcsos Andras Körizs Guillermo Gonzalez Thomas Heinzle















#### **GOALS**



Pedestrian Traffic

**Car Traffic** 

- Cycling
- Public Transport (Bus)



### PEDESTRIAN TRAFFIC





#### **C**YCLING





Bicycle route network (Feldkirch, City Center)

## **C**YCLING







## **CYCLING** (BEGEGNUNGSZONE)





## CYCLING - TURNING LEFT (SCHLOSSGRABEN)





# PUBLIC TRANSPORT (BUS)





## BUS & BICYCLE LANE (BAHNHOFSTRASSE)





## **CAR TRAFFIC**





### REARRANGEMENT OF DOMPLATZ





### REARRANGEMENT OF DOMPLATZ









## SIGNAL PLAN (2025)







Phase 1



Phase 3

### **GREEN ELEMENTS**





Chicago, USA



Madrid, Spain



Vienna, Austria





#### **CONCLUSION**



- Improvement of situation for pedestrians, cyclists & public transport
- Reduction of car traffic in the city centre
- Reduction of capacity for car traffic of ~ 10 %
  (But: Longer signal period can increase capacity)
- More green areas
- Less noise & air pollution
- Higher safety
- Better mobility
- Higher standard of living in & higher attractiveness of the city centre

#### REGAINING URBAN SPACE FOR PEOPLE



# THANK