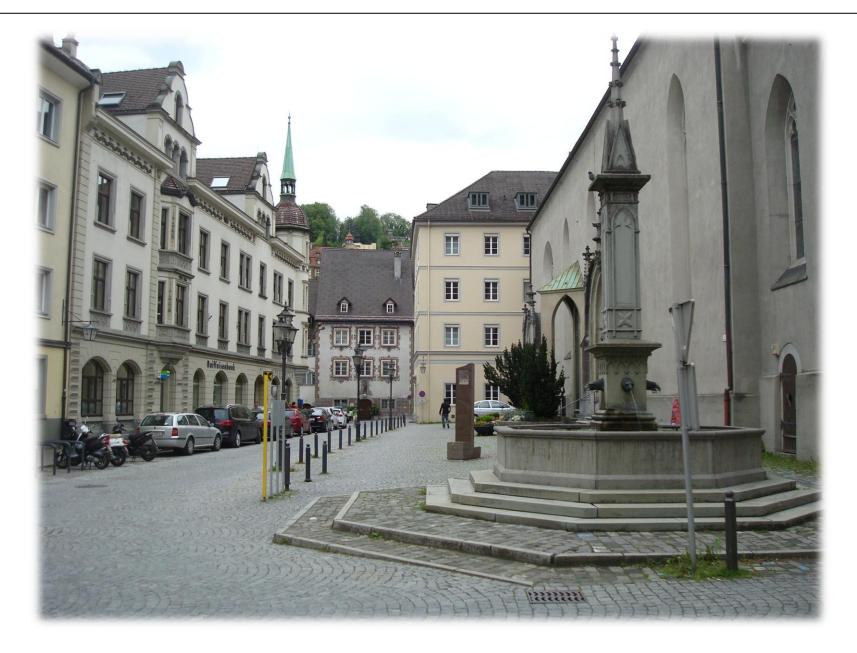

## **BÄRENKREUZUNG** (Task 2)

#### Rearrangement of the central intersection



Adam Kapcsos Andras Körizs Guillermo Gonzalez Thomas Heinzle















#### **GOALS**



Pedestrian Traffic

**Car Traffic** 

- Cycling
- Public Transport (Bus)



### PEDESTRIAN TRAFFIC





#### **C**YCLING





Bicycle route network (Feldkirch, City Center)

## **C**YCLING







## **CYCLING** (BEGEGNUNGSZONE)





## CYCLING - TURNING LEFT (SCHLOSSGRABEN)





# PUBLIC TRANSPORT (BUS)





## BUS & BICYCLE LANE (BAHNHOFSTRASSE)





## **CAR TRAFFIC**





### REARRANGEMENT OF DOMPLATZ





### REARRANGEMENT OF DOMPLATZ









## SIGNAL PLAN (2025)







Phase 1



Phase 3

### **GREEN ELEMENTS**





Chicago, USA



Madrid, Spain



Vienna, Austria





#### **CONCLUSION**



- Improvement of situation for pedestrians, cyclists & public transport
- Reduction of car traffic in the city centre
- Reduction of capacity for car traffic of ~ 10 %
  (But: Longer signal period can increase capacity)
- More green areas
- Less noise & air pollution
- Higher safety
- Better mobility
- Higher standard of living in & higher attractiveness of the city centre

#### REGAINING URBAN SPACE FOR PEOPLE



# THANK YOU for your kind attention!

#### **A**TTACHMENT



## SIGNAL PLAN (2013)





Phase 1 Phase 2



Phase 3

## PHASE DISTRIBUTION (2013)





## Intersection – Status Quo (2013)