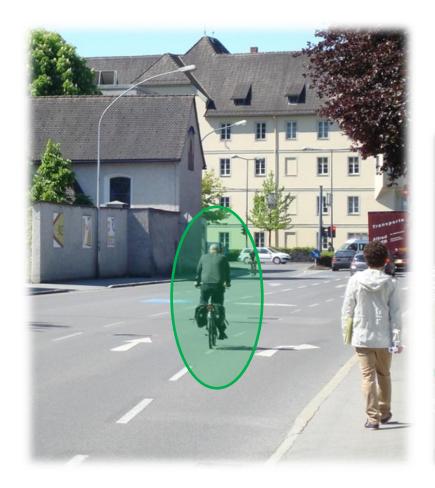

## **BÄRENKREUZUNG** (Task 2)

#### Rearrangement of the central intersection



Adam Kapcsos Andras Körizs Guillermo Gonzalez Thomas Heinzle















#### **GOALS**



Pedestrian Traffic

**Car Traffic** 

- Cycling
- Public Transport (Bus)



### PEDESTRIAN TRAFFIC





#### **C**YCLING





Bicycle route network (Feldkirch, City Center)

## **C**YCLING







## **CYCLING** (BEGEGNUNGSZONE)





## CYCLING - TURNING LEFT (SCHLOSSGRABEN)





# PUBLIC TRANSPORT (BUS)





## BUS & BICYCLE LANE (BAHNHOFSTRASSE)





## **CAR TRAFFIC**





### REARRANGEMENT OF DOMPLATZ





### REARRANGEMENT OF DOMPLATZ









## SIGNAL PLAN (2025)







Phase 1



Phase 3

### **GREEN ELEMENTS**





Chicago, USA



Madrid, Spain



Vienna, Austria





#### **CONCLUSION**



- Improvement of situation for pedestrians, cyclists & public transport
- Reduction of car traffic in the city centre
- Reduction of capacity for car traffic of ~ 10 %
  (But: Longer signal period can increase capacity)
- More green areas
- Less noise & air pollution
- Higher safety
- Better mobility
- Higher standard of living in & higher attractiveness of the city centre

#### REGA