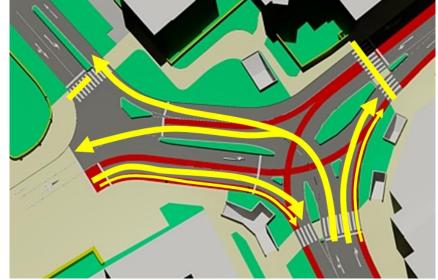

## **BÄRENKREUZUNG** (Task 2)

#### Rearrangement of the central intersection



Adam Kapcsos Andras Körizs Guillermo Gonzalez Thomas Heinzle















#### **GOALS**



Pedestrian Traffic

**Car Traffic** 

- Cycling
- Public Transport (Bus)



### PEDESTRIAN TRAFFIC





#### **C**YCLING





Bicycle route network (Feldkirch, City Center)

## **C**YCLING







## **CYCLING** (BEGEGNUNGSZONE)





## CYCLING - TURNING LEFT (SCHLOSSGRABEN)





# PUBLIC TRANSPORT (BUS)





## BUS & BICYCLE LANE (BAHNHOFSTRASSE)





## **CAR TRAFFIC**





### REARRANGEMENT OF DOMPLATZ





### REARRANGEMENT OF DOMPLATZ









## SIGNAL PLAN (2025)







Phase 1



Phase 3

### **GREEN ELEMENTS**





Chicago, USA



Madrid, Spain



Vienna, Austria





#### **CONCLUSION**



- Improvement of situation for pedestrians, cyclists & public transport
- Reduction of car traffic in the city centre
- Reduction of capacity for car traffic of ~ 10 %
  (But: Longer signal period can increase capacity)
- More green areas
- Less noise & air pollution
- Higher safety
- Better mobility
- Higher standard of living in & higher attractiveness of the city centre

#### REGAINING URBAN SPACE FOR PEOPLE



# THANK YOU for your kind attention!

#### **A**TTACHMENT



## SIGNAL PLAN (2013)





Phase 1 Phase 2



Phase 3

## PHASE DISTRIBUTION (2013)





## Intersection – Status Quo (2013)





## REARRANGED INTERSECTION (2025)





# REARRANGED INTERSECTION (2025)