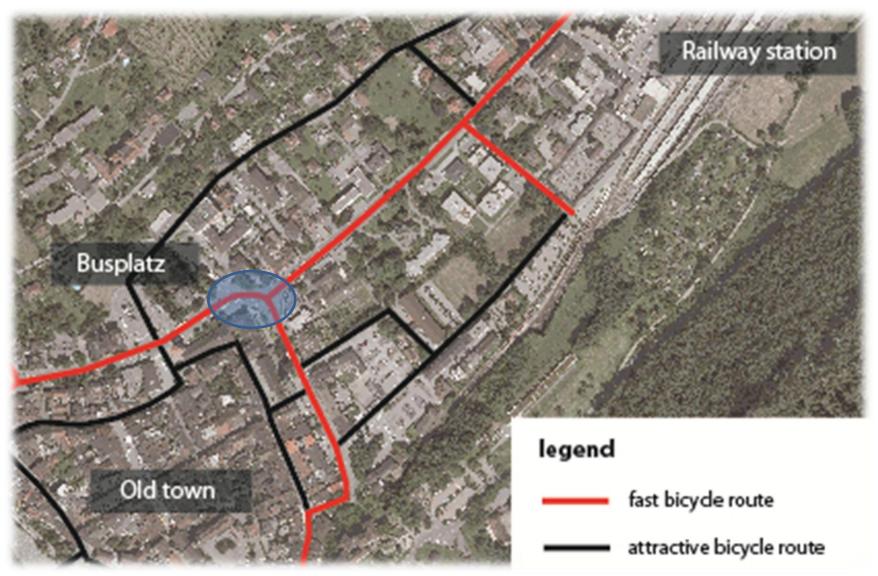

#### **C**YCLING

Bicycle route network (Feldkirch, City Center)

## **C**YCLING