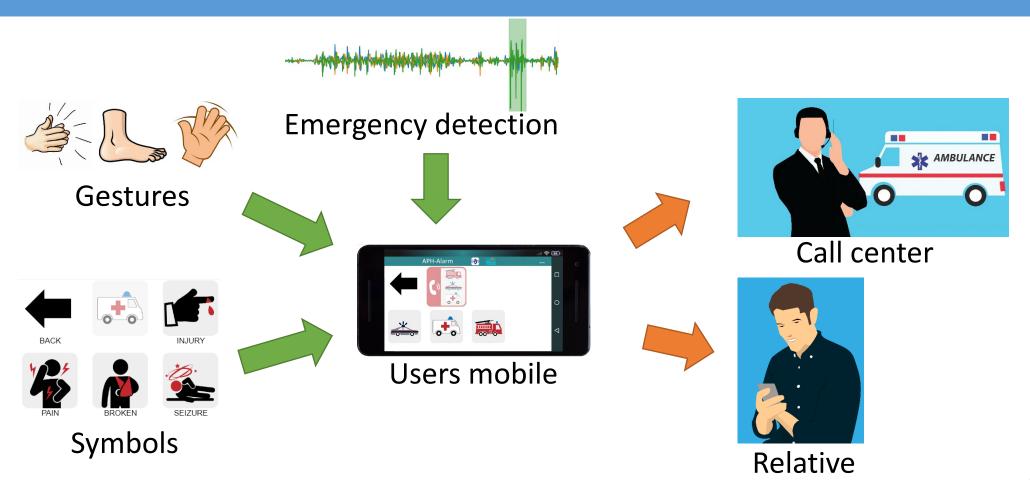

# The APH-Alarm System (mobile usage)

### Manual Alarm (By Symbols)

Simple UI structure Icons, text, TTS

Quick first choice

Option to give details

Flat hierarchy
Option to skip details

Send combined message

Link with secondary app: Request confirmed