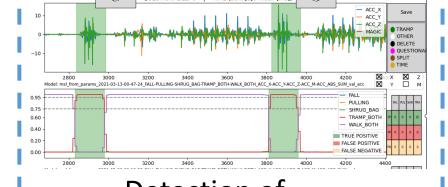

# Technical Data Flow (By Sensors)

Raw data stream

Detection of trigger events

Pre trained AI model

**Decision finding** 