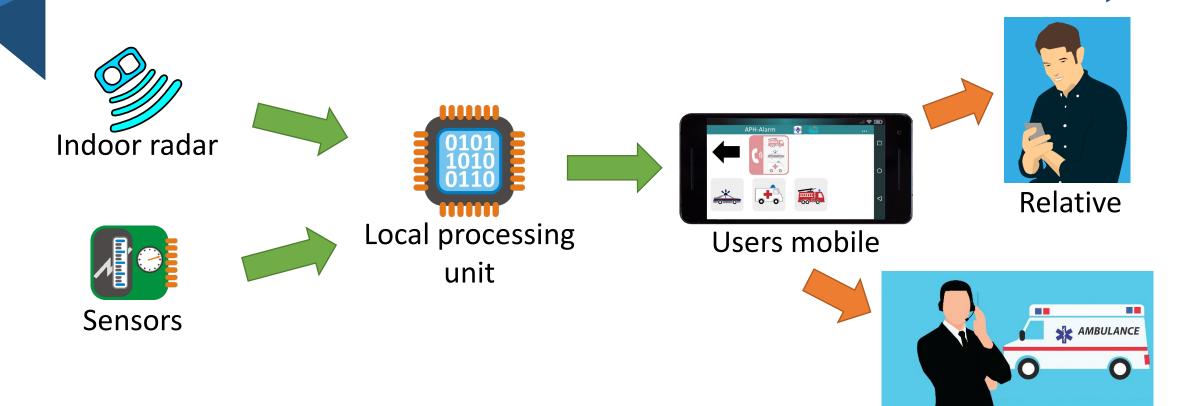

Innovation und Technologie

Fundação para a Ciência e a Tecnologia



# APH-ALARM

Comprehensive safety solution for people with Aphasia



### International R&D AAL-Project

- Partner Countries:
- Hungary (Lead)
- Austria
- Portugal























Bundesministerium Klimaschutz, Umwelt, Energie, Mobilität, Innovation und Technologie









#### Aphasia: The inability to use language

- Speaking
- Listening
- Reading
- Writing



## Causes of Aphasia



# The APH-Alarm System (mobile usage)



# The APH-Alarm System ("in bed" usage)



Call center

# Technical Data Flow (By Sensors)



Raw data stream



Detection of trigger events



Pre trained AI model



**Decision finding** 





### Manual Alarm (By Symbols)



Simple UI structure Icons, text, TTS



Quick first choice





Option to give details



Flat hierarchy
Option to skip details



Send combined message





Link with secondary app: Request confirmed

# User involvement

#### Potential users in three countries

#### Experts and secondary users

#### Iterative evaluation in lab and field

- Main user partner: Aphasia organisation in Hungary
- Additional users from Austria and Portugal
- Ethical guidelines
- Requirements collection
- Evaluation of prototypes

# Project Timeline



- User Requirement Analysis
- First Market size estimations
- Technical speci