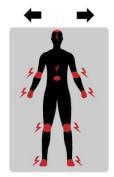

### Manual Alarm (By Symbols)

Simple UI structure Icons, text, TTS

Quick first choice

Option to give details

Flat hierarchy
Option to skip details

Send combined message

Link with secondary app: Request confirmed