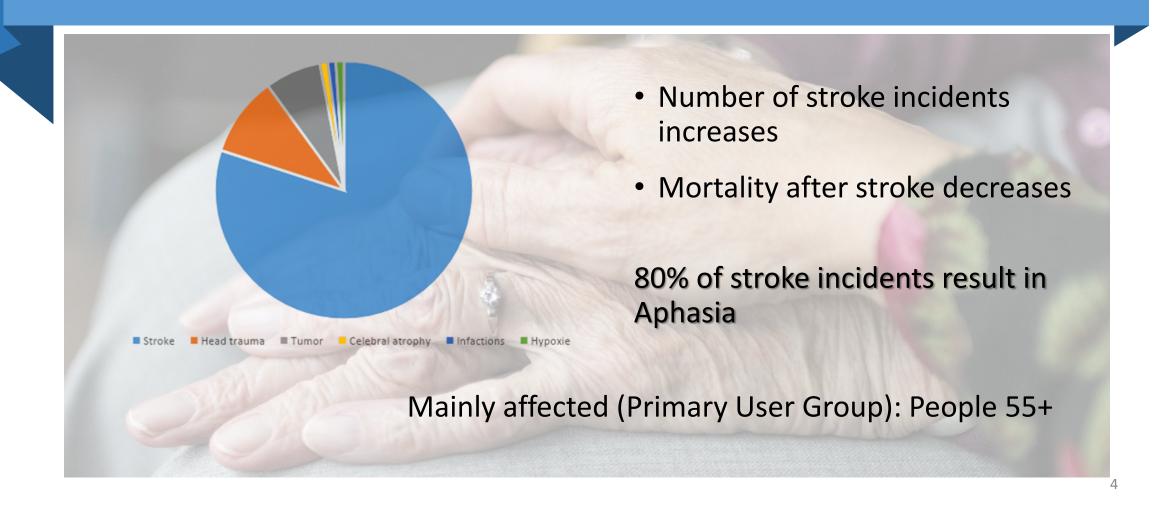

Innovation und Technologie

Fundação para a Ciência e a Tecnologia



# APH-ALARM

Comprehensive safety solution for people with Aphasia



### International R&D AAL-Project

- Partner Countries:
- Hungary (Lead)
- Austria
- Portugal























Bundesministerium Klimaschutz, Umwelt, Energie, Mobilität, Innovation und Technologie









#### Aphasia: The inability to use language

- Speaking
- Listening
- Reading
- Writing



## Causes of Aphasia



# The APH-Alarm System (mobile usage)



# The APH-Alarm System ("in bed" usage)



Call center

# Technical Data Flow (By Sensors)



Raw data stream



Detection of trigger events



Pre trained AI model



**Decision finding** 





### Manual Alarm (By Symbols)



Simple UI structure Icons, text, TTS



Quick first choice





Option to give details



Flat hierarchy
Option to skip details



Send combined message





Link with secondary app: Request confirmed

# User involvement

#### Potential users in three countries

#### Experts and secondary users

#### Iterative evaluation in lab and field

- Main user partner: Aphasia organisation in Hungary
- Additional users from Austria and Portugal
- Ethical guidelines
- Requirements collection
- Evaluation of prototypes

# Project Timel