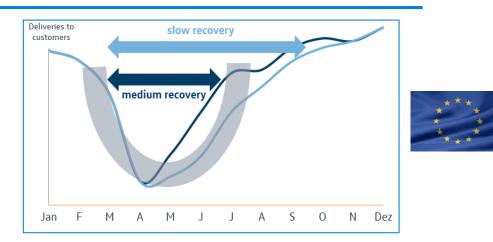

# China's market recovery provides blueprint for market development – though slower recovery expected Sch

#### Sales in Europe: medium vs. slow?