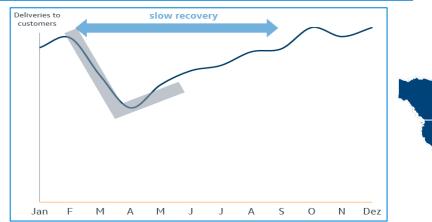

# China's market recovery provides blueprint for market development – though slower recovery expected Sch

#### Sales in SAM: slow recovery