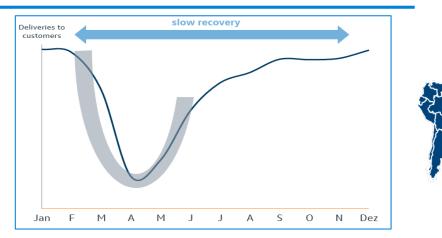

# China's market recovery provides blueprint for market development – though slower recovery expected Sch

#### Sales in China: fast recovery

#### Sales in NAR: slow recovery

#### Sales in SAM: slow recovery