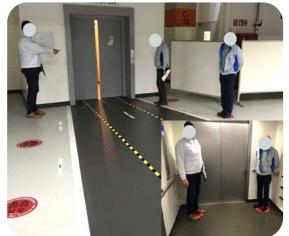

#### Priority No. 1: health of our employees !

#### 100-Points-Plan

| fd.    | M/S/T          | W/P/A         | Maßnahme                                                                      |                  | dov                                                                                                                                                                                                                                                                                                                                                                                                                                                                                                                                                                                                                                                                                                                                                                                                                                                                                                                                                                                                                                                                                                                                                                                                                                                                                                                                                                                                                                                                                                                                                                                                                                                                                                                                                                                                                                                                                                                                                                                                                                                                                                                                                                                                                                                                                                                                                                                                                                                                                                          |          |
|--------|----------------|---------------|-------------------------------------------------------------------------------|------------------|--------------------------------------------------------------------------------------------------------------------------------------------------------------------------------------------------------------------------------------------------------------------------------------------------------------------------------------------------------------------------------------------------------------------------------------------------------------------------------------------------------------------------------------------------------------------------------------------------------------------------------------------------------------------------------------------------------------------------------------------------------------------------------------------------------------------------------------------------------------------------------------------------------------------------------------------------------------------------------------------------------------------------------------------------------------------------------------------------------------------------------------------------------------------------------------------------------------------------------------------------------------------------------------------------------------------------------------------------------------------------------------------------------------------------------------------------------------------------------------------------------------------------------------------------------------------------------------------------------------------------------------------------------------------------------------------------------------------------------------------------------------------------------------------------------------------------------------------------------------------------------------------------------------------------------------------------------------------------------------------------------------------------------------------------------------------------------------------------------------------------------------------------------------------------------------------------------------------------------------------------------------------------------------------------------------------------------------------------------------------------------------------------------------------------------------------------------------------------------------------------------------|----------|
| 3      |                |               | Sicherer Arbeitsplatz                                                         |                  |                                                                                                                                                                                                                                                                                                                                                                                                                                                                                                                                                                                                                                                                                                                                                                                                                                                                                                                                                                                                                                                                                                                                                                                                                                                                                                                                                                                                                                                                                                                                                                                                                                                                                                                                                                                                                                                                                                                                                                                                                                                                                                                                                                                                                                                                                                                                                                                                                                                                                                              |          |
| 3.1    | м              | A             | - Arbeitsplätze nach rot/gelb/grün-k                                          | onzept Audi klas | sifizieren (Gefährdu                                                                                                                                                                                                                                                                                                                                                                                                                                                                                                                                                                                                                                                                                                                                                                                                                                                                                                                                                                                                                                                                                                                                                                                                                                                                                                                                                                                                                                                                                                                                                                                                                                                                                                                                                                                                                                                                                                                                                                                                                                                                                                                                                                                                                                                                                                                                                                                                                                                                                         | ngsbeu.) |
| 1.2    | S              | Р             | - Teamgespräche mit 1,5 Meter Abstand am Boden visualisieren                  |                  |                                                                                                                                                                                                                                                                                                                                                                                                                                                                                                                                                                                                                                                                                                                                                                                                                                                                                                                                                                                                                                                                                                                                                                                                                                                                                                                                                                                                                                                                                                                                                                                                                                                                                                                                                                                                                                                                                                                                                                                                                                                                                                                                                                                                                                                                                                                                                                                                                                                                                                              |          |
| 3.3    | S              | P/A           | - Teamecken/raum erweitern, z.B. Stühle außerhalb Teamraum                    |                  |                                                                                                                                                                                                                                                                                                                                                                                                                                                                                                                                                                                                                                                                                                                                                                                                                                                                                                                                                                                                                                                                                                                                                                                                                                                                                                                                                                                                                                                                                                                                                                                                                                                                                                                                                                                                                                                                                                                                                                                                                                                                                                                                                                                                                                                                                                                                                                                                                                                                                                              |          |
| 3.4    | S              | A             | - Rote Arbeitsplätzen MA mit Mundschutz ausstatten, Handschuhe nur freiwillig |                  |                                                                                                                                                                                                                                                                                                                                                                                                                                                                                                                                                                                                                                                                                                                                                                                                                                                                                                                                                                                                                                                                                                                                                                                                                                                                                                                                                                                                                                                                                                                                                                                                                                                                                                                                                                                                                                                                                                                                                                                                                                                                                                                                                                                                                                                                                                                                                                                                                                                                                                              |          |
| 3.5    | м              | A             | - Betriebsmittel vor und nach der Sc                                          | hicht reinigen   |                                                                                                                                                                                                                                                                                                                                                                                                                                                                                                                                                                                                                                                                                                                                                                                                                                                                                                                                                                                                                                                                                                                                                                                                                                                                                                                                                                                                                                                                                                                                                                                                                                                                                                                                                                                                                                                                                                                                                                                                                                                                                                                                                                                                                                                                                                                                                                                                                                                                                                              |          |
| 3.6    | м              | A             | - Temporär Rotation aussetzen                                                 |                  |                                                                                                                                                                                                                                                                                                                                                                                                                                                                                                                                                                                                                                                                                                                                                                                                                                                                                                                                                                                                                                                                                                                                                                                                                                                                                                                                                                                                                                                                                                                                                                                                                                                                                                                                                                                                                                                                                                                                                                                                                                                                                                                                                                                                                                                                                                                                                                                                                                                                                                              |          |
|        |                |               |                                                                               | Bitte beachten   |                                                                                                                                                                                                                                                                                                                                                                                                                                                                                                                                                                                                                                                                                                                                                                                                                                                                                                                                                                                                                                                                                                                                                                                                                                                                                                                                                                                                                                                                                                                                                                                                                                                                                                                                                                                                                                                                                                                                                                                                                                                                                                                                                                                                                                                                                                                                                                                                                                                                                                              |          |
| Präv   | ventio         | nsmaß         | nahmen                                                                        | -                |                                                                                                                                                                                                                                                                                                                                                                                                                                                                                                                                                                                                                                                                                                                                                                                                                                                                                                                                                                                                                                                                                                                                                                                                                                                                                                                                                                                                                                                                                                                                                                                                                                                                                                                                                                                                                                                                                                                                                                                                                                                                                                                                                                                                                                                                                                                                                                                                                                                                                                              |          |
|        |                |               |                                                                               | -                | ABSTAND HALTEN<br>Nach Möglichkeit mindestens<br>1,5 Meter Abstand zu allen                                                                                                                                                                                                                                                                                                                                                                                                                                                                                                                                                                                                                                                                                                                                                                                                                                                                                                                                                                                                                                                                                                                                                                                                                                                                                                                                                                                                                                                                                                                                                                                                                                                                                                                                                                                                                                                                                                                                                                                                                                                                                                                                                                                                                                                                                                                                                                                                                                  |          |
| А      | ufgru          | ind de        | er Covid-19-Pandemie                                                          | -                | ABSTAND HALTEN<br>Nach Möglicheit mindestens<br>1,5 Meret Abstand zullen<br>Personen einhalten.<br>HANDEHYGENE EINHALTEN<br>Regenstallig gesichten Vässer<br>der Hände mit Vässer und Seite<br>für mindestens 20 Sekunden.                                                                                                                                                                                                                                                                                                                                                                                                                                                                                                                                                                                                                                                                                                                                                                                                                                                                                                                                                                                                                                                                                                                                                                                                                                                                                                                                                                                                                                                                                                                                                                                                                                                                                                                                                                                                                                                                                                                                                                                                                                                                                                                                                                                                                                                                                   |          |
| A<br>d | ufgru<br>ürfen | ind de<br>max |                                                                               | -                | ABSTAND HALTEN<br>Noch Möglichkeit mindestens<br>1,5 Meter Astand zu ällen<br>Personen einhalten.<br>HANDHYGIENE EINHALTEN<br>Regemäßig gülsicklines Väsichen<br>der Händer für Väsiser und Sele                                                                                                                                                                                                                                                                                                                                                                                                                                                                                                                                                                                                                                                                                                                                                                                                                                                                                                                                                                                                                                                                                                                                                                                                                                                                                                                                                                                                                                                                                                                                                                                                                                                                                                                                                                                                                                                                                                                                                                                                                                                                                                                                                                                                                                                                                                             |          |
| A<br>d | ufgru<br>ürfen | ind de<br>max | er Covid-19-Pandemie<br><b>imal 2 Personen</b>                                | -                | ABSTAND MALTEN<br>Nach Möglichelt eindestens<br>15 Merz Abstand zu ällen<br>Personen eindestens<br>19 March March March March<br>Regelansling glösichter Waschen<br>der Halben für Wasse und Stelle<br>March March March March<br>Ber Halben Volgen begreichten<br>Kein March Weitstegungsmöglich<br>Ein Balfräger Übertregungsmöglich                                                                                                                                                                                                                                                                                                                                                                                                                                                                                                                                                                                                                                                                                                                                                                                                                                                                                                                                                                                                                                                                                                                                                                                                                                                                                                                                                                                                                                                                                                                                                                                                                                                                                                                                                                                                                                                                                                                                                                                                                                                                                                                                                                       |          |
| A<br>d | ufgru<br>ürfen | ind de<br>max | er Covid-19-Pandemie<br><b>imal 2 Personen</b><br>die Aufzüge benutzen.       | -                | ABSTAND HALTEN<br>Nach Köglichkeit mindesten<br>Arssone eihaben<br>HANDMYGENE EINHALTEN<br>Merstendig gewächten Vir Kache<br>Merstendig gewächten Vir Kache<br>Merstendig gewächten Vir Kache<br>Merstendig gewächten Vir Kache<br>Merstendig gewächten Vir Kache<br>Kache Kählten Vir Kache<br>Kählten Vir Kache Kählten<br>Kählten Vir Kache Kählten<br>Kählten Vir Kache<br>Merstendig Vir Kache<br>Kählten Vir Kählten<br>Kählten Vir Kählten<br>Kählten Vir Kählten<br>Kählten<br>Kählten<br>Kählten<br>Kählten<br>Kählten<br>Kählten<br>Kählten<br>Kählten<br>Kählten<br>Kählten<br>Kählten<br>Kählten<br>Kählten<br>Kählten<br>Kählten<br>Kählten<br>Kählten<br>Kählten<br>Kählten<br>Kählten<br>Kählten<br>Kählten<br>Kählten<br>Kählten<br>Kählten<br>Kählten<br>Kählten<br>Kählten<br>Kählten<br>Kählten<br>Kählten<br>Kählten<br>Kählten<br>Kählten<br>Kählten<br>Kählten<br>Kählten<br>Kählten<br>Kählten<br>Kählten<br>Kählten<br>Kählten<br>Kählten<br>Kählten<br>Kählten<br>Kählten<br>Kählten<br>Kählten<br>Kählten<br>Kählten<br>Kählten<br>Kählten<br>Kählten<br>Kählten<br>Kählten<br>Kählten<br>Kählten<br>Kählten<br>Kählten<br>Kählten<br>Kählten<br>Kählten<br>Kählten<br>Kählten<br>Kählten<br>Kählten<br>Kählten<br>Kählten<br>Kählten<br>Kählten<br>Kählten<br>Kählten<br>Kählten<br>Kählten<br>Kählten<br>Kählten<br>Kählten<br>Kählten<br>Kählten<br>Kählten<br>Kählten<br>Kählten<br>Kählten<br>Kählten<br>Kählten<br>Kählten<br>Kählten<br>Kählten<br>Kählten<br>Kählten<br>Kählten<br>Kählten<br>Kählten<br>Kählten<br>Kählten<br>Kählten<br>Kählten<br>Kählten<br>Kählten<br>Kählten<br>Kählten<br>Kählten<br>Kählten<br>Kählten<br>Kählten<br>Kählten<br>Kählten<br>Kählten<br>Kählten<br>Kählten<br>Kählten<br>Kählten<br>Kählten<br>Kählten<br>Kählten<br>Kählten<br>Kählten<br>Kählten<br>Kählten<br>Kählten<br>Kählten<br>Kählten<br>Kählten<br>Kählten<br>Kählten<br>Kählten<br>Kählten<br>Kählten<br>Kählten<br>Kählten<br>Kählten<br>Kählten<br>Kählten<br>Kählten<br>Kählten<br>Kählten<br>Kählten<br>Kählten<br>Kählten<br>Kählten<br>Kählten<br>Kählten<br>Kählten<br>Kählten<br>Kählten<br>Kählten<br>Kählten<br>Kählten<br>Kählten<br>Kählten<br>Kählten<br>Kählten<br>Kählten<br>Kählten<br>Kählten<br>Kählten<br>Kä |          |